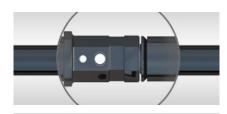

# **EASY FIT DESIGN**

Easy fit design with no adaptors required helping you connect and disconnect your augers faster.

# **REDUCE EXCESS PLAY**

Welded hub and shaft reduces excess play in the connections ensuring a straighter hole.